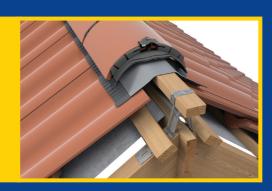

## Fast and easy fitting for every type of ridge tile

Introducing the first truly universal system for ventilating and mechanically fixing every type of concrete and clay ridge tiles. BREEDON's clever new ridge union bracket design makes it quick and easy to fit Universal, Half Round and Angled ridge tiles, with no mortar and no wet trades required.

## Whatever the type of ridge tile....

Universal Half Round Angled Concrete or Clay Suitable for 15°-60° roof pitches BREEDON UNIVERSAL DRY RIDGE KIT Suitable for use with:

...all you need for a perfect fit comes in one convenient kit