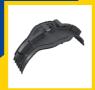

## Fast and easy fitting for every type of ridge tile

Introducing the first truly universal system for ventilating and mechanically fixing every type of concrete and clay ridge tiles. BREEDON's clever new ridge union bracket design makes it quick and easy to fit Universal, Half Round and Angled ridge tiles, with no mortar and no wet trades required.

## Whatever the type of ridge tile....

Universal Half Round Angled Concrete or Clay Suitable for 15°-60° roof pitches BREEDON UNIVERSAL DRY RIDGE KIT Suitable for use with:

...all you need for a perfect fit comes in one convenient kit

Ventilated Ridge Rolls, Union Brackets, Clamping Plates, Screws & Washers, Batten Metal Plate