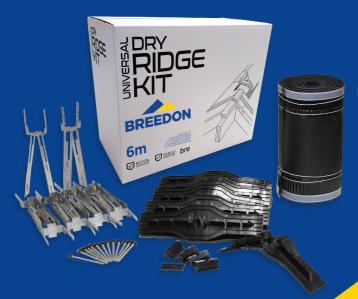

## Whatever the type of ridge tile....

Universal Half Round Angled Concrete or Clay Suitable for 15°-60° roof pitches BREEDON UNIVERSAL DRY RIDGE KIT Suitable for use with:

...all you need for a perfect fit comes in one convenient kit

Ventilated Ridge Rolls, Union Brackets, Clamping Plates, Screws & Washers, Batten Metal Plate