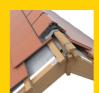

## Fast and easy fitting for every type of ridge tile

Introducing the first truly universal system for ventilating and mechanically fixing every type of concrete and clay ridge tiles. BREEDON's clever new ridge union bracket design makes it quick and easy to fit Universal, Half Round and Angled ridge tiles, with no mortar and no wet trades required.

## Whatever the type of ridge tile....

Universal Half Round Angled Concrete or Clay Suitable for 15°-60° roof pitches BREEDON UNIVERSAL DRY RIDGE KIT Suitable for use with:

...all you need for a perfect fit comes in one convenient kit

Ventilated Ridge Rolls, Union Brackets, Clamping Plates, Screws & Washers, Batten Metal Plate

## From BREEDON, the best in the business

Trust BREEDON to bring you the first universal dry ridge system – making life easier and more efficient for you, so you save time and money and get a perfect fit every time.