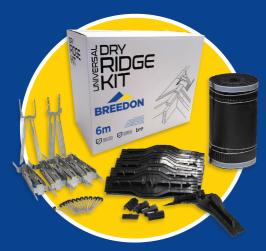

## Whatever the type of ridge tile....

Universal Half Round Angled Concrete or Clay Suitable for 15°-60° roof pitches BREEDON UNIVERSAL DRY RIDGE KIT Suitable for use with:

...all you need for a perfect fit comes in one convenient kit

Ventilated Ridge Rolls, Union Brackets, Clamping Plates, Screws & Washers, Batten Metal Plate