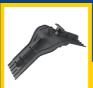

## Fast and easy fitting for every type of ridge tile

Introducing the first truly universal system for ventilating and mechanically fixing every type of concrete and clay ridge tiles. BREEDON's clever new ridge union bracket design makes it quick and easy to fit Universal, Half Round and Angled ridge tiles, with no mortar and no wet trades required.

## Whatever the type of ridge tile....

Universal Half Round Angled Concrete or Clay Suitable for 15°-60° roof pitches BREEDON UNIVERSAL DRY RIDGE KIT Suitable for use with:

...all you need for a perfect fit comes in one convenient kit

Ventilated Ridge Rolls, Union Brackets, Clamping Plates, Screws & Washers, Batten Metal Plate